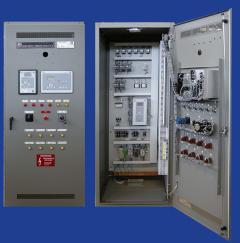

### **DIGITAL EXCITATION CONTROL CAPABILITIES**

Totally redundant DECS-2100 system

- Systems with excitation levels up to 10,000 Adc
- Solutions to fit any new or retrofit application
- Redundant controllers for mission critical applications
- Draw-out power bridges for online or offline maintenance
- Simplify system upgrades with our pan chassis construction for easy mounting into new or existing cubicles.