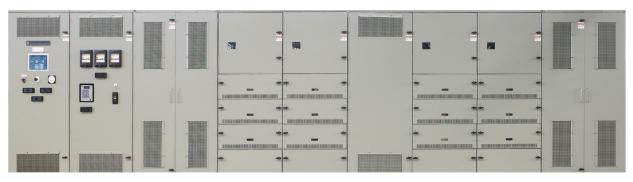

### **DIGITAL EXCITATION CONTROL CAPABILITIES**

Totally redundant DECS-2100 system

- Systems with excitation levels up to 10,000 Adc
- Solutions to fit any new or retrofit application
- Redundant controllers for mission critical applications
- Draw-out power bridges for online or offline maintenance
- Simplify system upgrades with our pan chassis construction for easy mounting into new or existing cubicles.