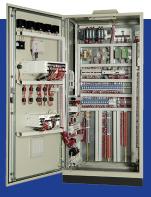

### **DIGITAL EXCITATION CONTROL CAPABILITIES**

Totally redundant DECS-2100 system

- Systems with excitation levels up to 10,000 Adc
- Solutions to fit any new or retrofit application
- Redundant controllers for mission critical applications
- Draw-out power bridges for online or offline maintenance
- Simplify system upgrades with our pan chassis construction for easy mounting into new or existing cubicles.