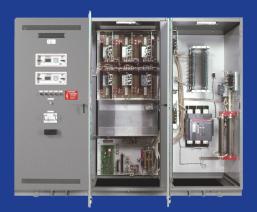

145 countries throughout the world.
- Basler excitation systems control more than 300 gigawatts of power worldwide.
- Systems are designed to meet applicable agency standards.



### **DIGITAL EXCITATION CONTROL CAPABILITIES**



Totally redundant DECS-2100 system

- Systems with excitation levels up to 10,000 Adc
- Solutions to fit any new or retrofit application
- Redundant controllers for mission critical applications
- Draw-out power bridges for online or offline maintenance
- Simplify system upgrades with our pan chassis construction for easy mounting into new or existing cubicles.



Totally redundant DECS-400 system

- Complete experienced in-house design staff
- Full manufacturing and machine shop
- Multiple factory test cells



Software interface

Line Human-Machine

Interface







Draw-out power bridge



Dual DECS-250



Single channel DECS-400



DECS-250/DGC-2020/BE1-11 system

# More than 70 years of experience providing reliable, high performance products and services to the power industry

- 24/7/365 support
- Field Service Engineers for commissioning and troubleshooting support
- Regional technical support worldwide
- Application and design support





Basler Electric Worldwide Headquarters 12570 State Route 143 | Highland IL 62249-1074 +1.618.654.2341 info@basler.com

Suzhou, PR, China chinainfo@basler.com +86.512.8227.2888 Singapore singaporeinfo@basler.com +65.68.44.6445